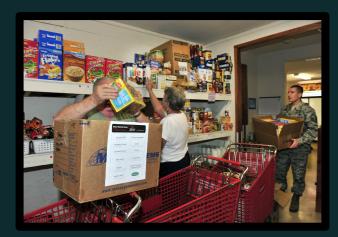

## **How can I serve LPC?**

- While we are in the **red zone** instead of volunteering in person we will hold drop-off food drives and distribute flyers about drop off sites.
- While we are in the **green/yellow zones** we have the opportunity to volunteer on Fridays from 3 to 4 pm to make food boxes. (Masks and social distancing will be required.)

## **Additional Information**

- The pantry will continue to do drive thru service for the foreseeable future.
- Leawood Pres now makes essential food boxes as well as food bags for Freedom Fire Urban Ministry.